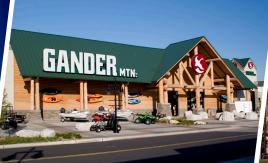

## GANDER MOUNTAIN RETAIL STORE

With only five months from groundbreaking to completion, the building features large timber framing at the main entrance with stone vaneer accents, giving its rustic lodge apperance.

- 84.000 SF
- Single-story retail store
- Location: Wichita, KS