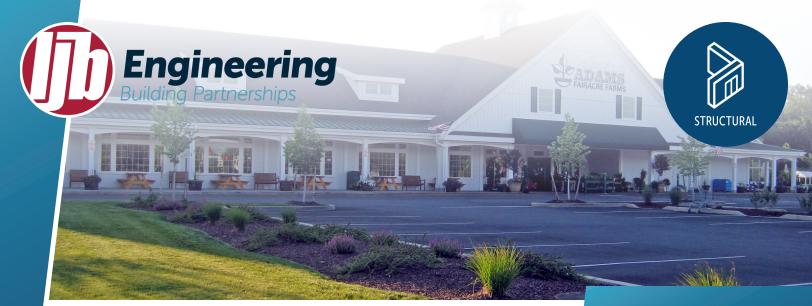

#### **Adams Fairacre Farms**

Wappinger Falls, NY Size: 65,000 SF Single-story grocery store