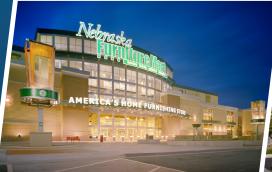

#### NEBRASKA FURNITURE MART

As one of the largest single-site furniture stores in the world, this two-story complex has a structural steel shell with insulated precast concrete in the warehouse section and non-insulated panels in the retail section.

- 750,000 SF
- Retail & warehouse space
- Location: Kansas City, KS