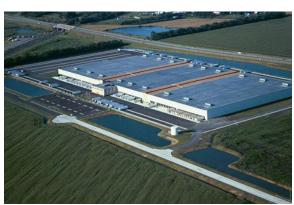

# **COLD LINK LOGISTICS**

Built with structural steel framing, this building includes a freezer, cooler and refrigerator dock area, plus a two-story office space.

- 205,000 SF
- Roof designed with evaporative condensers
- Location: Hattiesburg, MS