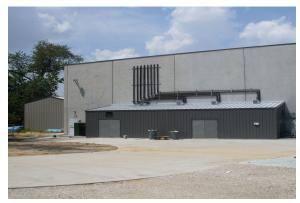

# HANOVER FOODS **ADDITION**

LJB provided structural design of the wall panels for this single story, building with a freezer connected to an existing building.

- 175,000 SF
- Designed with non-composite insulated wall panels
- Location: Hanover, PA