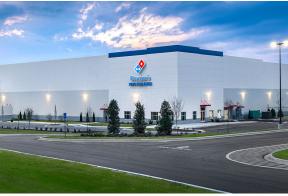

# **Cold Storage**

Farm Boy Foods
Evansville, IN
Size: 31,220 SF
Cooler and freezer addition

Dominos Supply Chain Center
Lexington County, SC
Size: 67,800 SF
Distribution center with three coolers

Hershey Midwest Distribution Center
Edwardsville, IL
Size: 1.1M SF
Temperature controlled warehouse facility