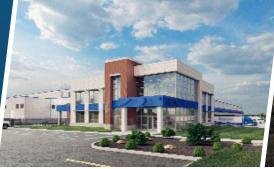

# HANOVER FOODS **ADDITION**

LJB provided structural design of the wall panels for this single story, building with a freezer connected to an existing building.

- 175,000 SF
- Designed with non-composite insulated wall panels
- Location: Hanover, PA