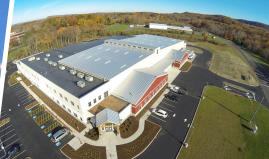

# **COLD LINK LOGISTICS**

Built with structural steel framing, this building includes a freezer, cooler and refrigerator dock area, plus a two-story office space.

- 205,000 SF
- Roof designed with evaporative condensers
- Location: Hattiesburg, MS